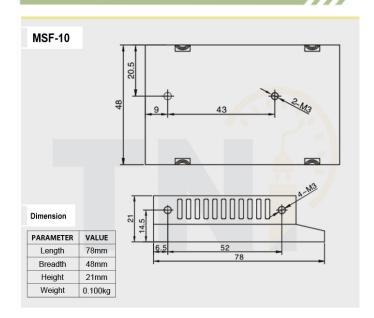

arranty

# INPUT SPECIFICATION



AC Current (typ.) 0.5A / 115VAC 0.25A / 230VAC

Inrush Current (typ.) 15A / 115VAC 30A / 230VAC (for cold start at 25°C)

Leakage Current <0.5mA / 240VAC

# **OUTPUT SPECIFICATION**



# PROTECTION

Overload

105% to 135% rated output power
Protection Type : constant current limiting, recovers
automatically after fault condition is removed
Protection Type : Shutdown output voltage,
re-power on to recover

#### **ENVIRONMENT**



# **STANDARDS**

Safety Standards Meet the UL1012
EMC Standards Meet the FCC Part 15J CLASS B Equipment

# **SECURITY**

# **OTHER SPECIFICATION**

Weight 0.10kg
Dimension (L\*W\*H) 78\*48\*21 mm

# **ORDER CODE**

| MODEL    | VOLTAGE | CURRENT |
|----------|---------|---------|
| MSF-10-5 | 5VDC    | 2.0A    |

# **DIMENSIONS**