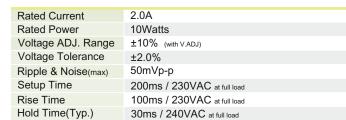

# SWITCH MODE POWER SUPPLY



#### **Features**

- Compact, Low Cost & High Reliability
- 100% Full Load Burn-in Test
- PROTECTION: Shortcircuit, Overvoltage & Overload
- CE Marked on all models
- Cooling by free air convection
- 1 Year Warranty

# INPUT SPECIFICATION



AC Current (typ.) 0.5A / 115VAC 0.25A / 230VAC

Inrush Current (typ.) 15A / 115VAC 30A / 230VAC (for cold start at 25°C)

Leakage Current <0.5mA / 240VAC

# **OUTPUT SPECIFICATION**



# PROTECTION

Overload

105% to 135% rated output power
Protection Type : constant current limiting, recovers
automatically after fault condition is removed
Protection Type : Shutdown output voltage,
re-power on to recover

#### **ENVIRONMENT**



# **STANDARDS**

Safety Standards Meet the UL1012
EMC Standards Meet the FCC Part 15J CLASS B Equipment

# **SECURITY**

# **OTHER SPECIFICATION**

Weight 0.10kg
Dimension (L\*W\*H) 78\*48\*21 mm

# **ORDER CODE**

| MODEL    | VOLTAGE | CURRENT |
|----------|---------|---------|
| MSF-10-5 | 5VDC    | 2.0A    |

# **DIMENSIONS**