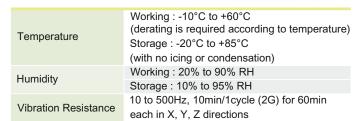

# SWITCH MODE POWER SUPPLY



#### **Features**

- Compact, Low Cost & High Reliability
- 100% Full Load Burn-in Test
- PROTECTION: Shortcircuit, Overvoltage & Overload
- CE Marked on all models
- Cooling by free air convection
- 1 Year Warranty

# INPUT SPECIFICATION



AC Current (typ.) 0.5A / 115VAC 0.25A / 230VAC

Inrush Current (typ.) 15A / 115VAC 30A / 230VAC (for cold start at 25°C)

Leakage Current <0.5mA / 240VAC

# **OUTPUT SPECIFICATION**



# PROTECTION

Overload

105% to 135% rated output power
Protection Type : constant current limiting, recovers
automatically after fault condition is removed
Protection Type : Shutdown output voltage,
re-power on to recover

#### **ENVIRONMENT**



# **STANDARDS**

Safety Standards Meet the UL1012
EMC Standards Meet the FCC Part 15J CLASS B Equipment

# **SECURITY**

# **OTHER SPECIFICATION**

Weight 0.10kg
Dimension (L\*W\*H) 78\*48\*21 mm

# **ORDER CODE**

| MODEL    | VOLTAGE | CURRENT |
|----------|---------|---------|
| MSF-10-5 | 5VDC    | 2.0A    |

# **DIMENSIONS**