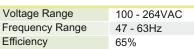

# INPUT SPECIFICATION

AC Current (typ.) 0.5A / 115VAC 0.25A / 230VAC

Inrush Current (typ.) 15A / 115VAC 30A / 230VAC (for cold start at 25°C)

Leakage Current <0.5mA / 240VAC